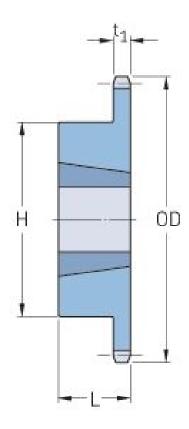

## PHS 50-1TB112

| Pitch P (in)   | 0.63  |
|----------------|-------|
| No. of teeth   | 112   |
| Diameter (in)  | 22.65 |
| Min. bore (in) | 0.75  |
| Max. bore (in) | 2.5   |
| Hub H (in)     | 3.25  |
| Hub L (in)     | 1.75  |
| Weight (lbs)   | 42.2  |
| Bushing no.    | 2517  |