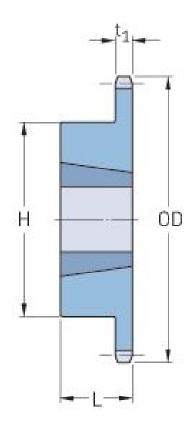

## PHS 50-1TB96

| Pitch P (in)   | 0.63  |
|----------------|-------|
| No. of teeth   | 96    |
| Diameter (in)  | 19.47 |
| Min. bore (in) | 0.75  |
| Max. bore (in) | 2.5   |
| Hub H (in)     | 3.25  |
| Hub L (in)     | 1.75  |
| Weight (lbs)   | 32.5  |
| Bushing no.    | 2517  |