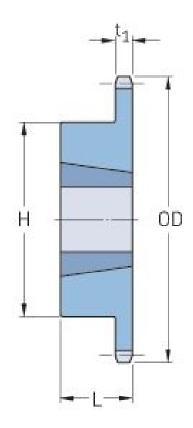

## PHS 50-1TB84

| Pitch P (in)   | 0.63  |
|----------------|-------|
| No. of teeth   | 84    |
| Diameter (in)  | 17.08 |
| Min. bore (in) | 0.75  |
| Max. bore (in) | 2.5   |
| Hub H (in)     | 3.25  |
| Hub L (in)     | 1.75  |
| Weight (lbs)   | 26    |
| Bushing no.    | 2517  |