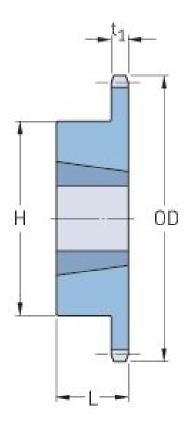

## PHS 50-1TB80

| Pitch P (in)   | 0.63  |
|----------------|-------|
| No. of teeth   | 80    |
| Diameter (in)  | 16.28 |
| Min. bore (in) | 0.75  |
| Max. bore (in) | 2.5   |
| Hub H (in)     | 3.25  |
| Hub L (in)     | 1.75  |
| Weight (lbs)   | 23    |
| Bushing no.    | 2517  |