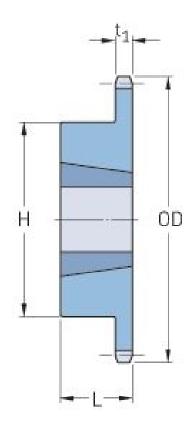

## PHS 50-1TB72

| Pitch P (in)   | 0.63  |
|----------------|-------|
| No. of teeth   | 72    |
| Diameter (in)  | 14.69 |
| Min. bore (in) | 0.75  |
| Max. bore (in) | 2.5   |
| Hub H (in)     | 3.25  |
| Hub L (in)     | 1.75  |
| Weight (lbs)   | 19    |
| Bushing no.    | 2517  |