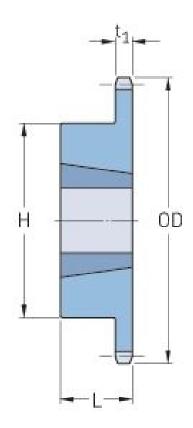

## PHS 50-1TB70

| Pitch P (in)   | 0.63  |
|----------------|-------|
| No. of teeth   | 70    |
| Diameter (in)  | 14.29 |
| Min. bore (in) | 0.75  |
| Max. bore (in) | 2.5   |
| Hub H (in)     | 3.25  |
| Hub L (in)     | 1.75  |
| Weight (lbs)   | 17.5  |
| Bushing no.    | 2517  |