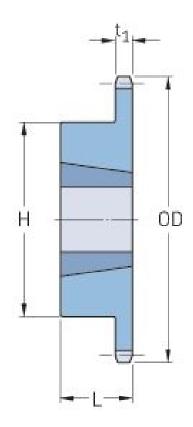

## PHS 50-1TB60

| Pitch P (in)   | 0.63 |
|----------------|------|
| No. of teeth   | 60   |
| Diameter (in)  | 12.3 |
| Min. bore (in) | 0.75 |
| Max. bore (in) | 2    |
| Hub H (in)     | 3.56 |
| Hub L (in)     | 1.25 |
| Weight (lbs)   | 12.5 |
| Bushing no.    | 2012 |