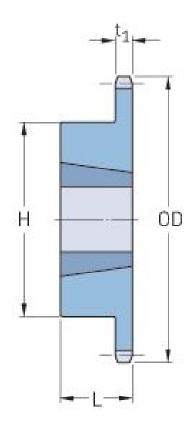

## PHS 50-1TB54

| Pitch P (in)   | 0.63  |
|----------------|-------|
| No. of teeth   | 54    |
| Diameter (in)  | 11.11 |
| Min. bore (in) | 0.75  |
| Max. bore (in) | 2     |
| Hub H (in)     | 3.56  |
| Hub L (in)     | 1.25  |
| Weight (lbs)   | 10.7  |
| Bushing no.    | 2012  |