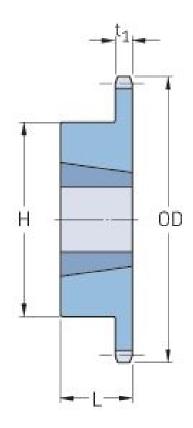

## PHS 50-1TB42

| Pitch P (in)   | 0.63 |
|----------------|------|
| No. of teeth   | 42   |
| Diameter (in)  | 8.71 |
| Min. bore (in) | 0.75 |
| Max. bore (in) | 2    |
| Hub H (in)     | 3.56 |
| Hub L (in)     | 1.25 |
| Weight (lbs)   | 7.6  |
| Bushing no.    | 2012 |