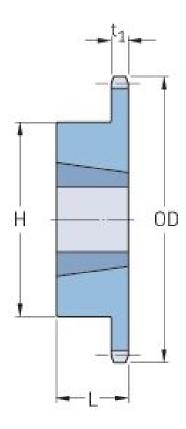

## PHS 50-1TB40

| Pitch P (in)   | 0.63 |
|----------------|------|
| No. of teeth   | 40   |
| Diameter (in)  | 8.32 |
| Min. bore (in) | 0.75 |
| Max. bore (in) | 2    |
| Hub H (in)     | 3.56 |
| Hub L (in)     | 1.25 |
| Weight (lbs)   | 6.9  |
| Bushing no.    | 2012 |