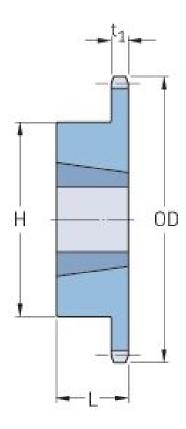

## PHS 50-1TB32

| Pitch P (in)   | 0.63 |
|----------------|------|
| No. of teeth   | 32   |
| Diameter (in)  | 6.72 |
| Min. bore (in) | 0.75 |
| Max. bore (in) | 2    |
| Hub H (in)     | 3.56 |
| Hub L (in)     | 1.25 |
| Weight (lbs)   | 5.3  |
| Bushing no.    | 2012 |