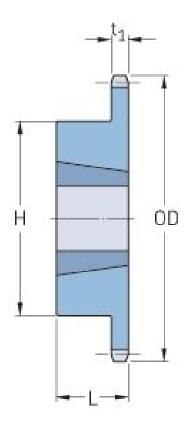

## PHS 50-1TB28

| Pitch P (in)   | 0.63 |
|----------------|------|
| No. of teeth   | 28   |
| Diameter (in)  | 5.92 |
| Min. bore (in) | 0.75 |
| Max. bore (in) | 2    |
| Hub H (in)     | 3.56 |
| Hub L (in)     | 1.25 |
| Weight (lbs)   | 4.5  |
| Bushing no.    | 2012 |