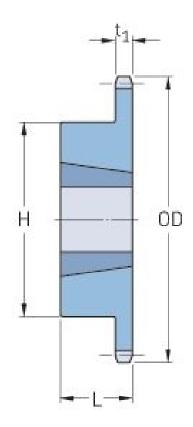

## PHS 50-1TB24

| Pitch P (in)   | 0.63 |
|----------------|------|
| No. of teeth   | 24   |
| Diameter (in)  | 5.12 |
| Min. bore (in) | 0.75 |
| Max. bore (in) | 2    |
| Hub H (in)     | 3.56 |
| Hub L (in)     | 1.25 |
| Weight (lbs)   | 3.9  |
| Bushing no.    | 2012 |