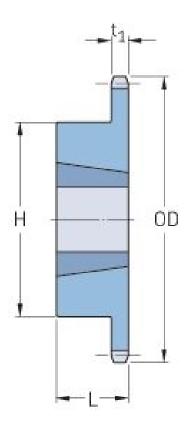

## PHS 50-1TB23

| Pitch P (in)   | 0.63 |
|----------------|------|
| No. of teeth   | 23   |
| Diameter (in)  | 4.92 |
| Min. bore (in) | 0.75 |
| Max. bore (in) | 2    |
| Hub H (in)     | 3.56 |
| Hub L (in)     | 1.25 |
| Weight (lbs)   | 3.7  |
| Bushing no.    | 2012 |