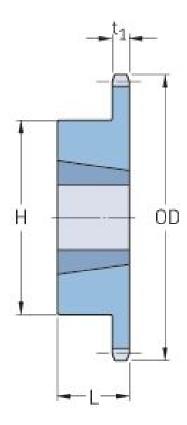

## PHS 50-1TB20

| Pitch P (in)   | 0.63 |
|----------------|------|
| No. of teeth   | 20   |
| Diameter (in)  | 4.32 |
| Min. bore (in) | 0.5  |
| Max. bore (in) | 1.63 |
| Hub H (in)     | 3.25 |
| Hub L (in)     | 1    |
| Weight (lbs)   | 2.5  |
| Bushing no.    | 1610 |