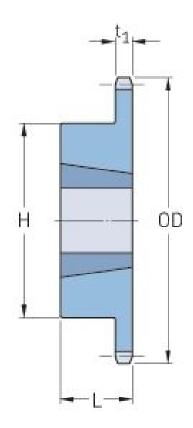

## PHS 50-1TB18

| Pitch P (in)   | 0.63 |
|----------------|------|
| No. of teeth   | 18   |
| Diameter (in)  | 3.92 |
| Min. bore (in) | 0.5  |
| Max. bore (in) | 1.63 |
| Hub H (in)     | 2.78 |
| Hub L (in)     | 1    |
| Weight (lbs)   | 1.8  |
| Bushing no.    | 1610 |