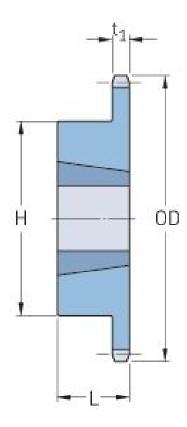

## PHS 50-1TB16

| Pitch P (in)   | 0.63 |
|----------------|------|
| No. of teeth   | 16   |
| Diameter (in)  | 3.52 |
| Min. bore (in) | 0.5  |
| Max. bore (in) | 1.63 |
| Hub H (in)     | 2.78 |
| Hub L (in)     | 1    |
| Weight (lbs)   | 1.6  |
| Bushing no.    | 1610 |
|                |      |