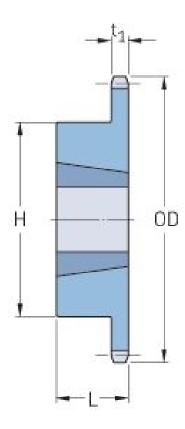

## PHS 50-1TB15

| Pitch P (in)   | 0.63 |
|----------------|------|
| No. of teeth   | 15   |
| Diameter (in)  | 3.31 |
| Min. bore (in) | 0.63 |
| Max. bore (in) | 1.25 |
| Hub H (in)     | 2.47 |
| Hub L (in)     | 1    |
| Weight (lbs)   | 1.3  |
| Bushing no.    | 1210 |