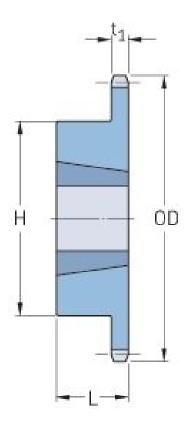

## PHS 50-1TB14

| Pitch P (in)   | 0.63 |
|----------------|------|
| No. of teeth   | 14   |
| Diameter (in)  | 3.11 |
| Min. bore (in) | 0.38 |
| Max. bore (in) | 1    |
| Hub H (in)     | 1.94 |
| Hub L (in)     | 0.88 |
| Weight (lbs)   | 0.9  |
| Bushing no.    | 1008 |