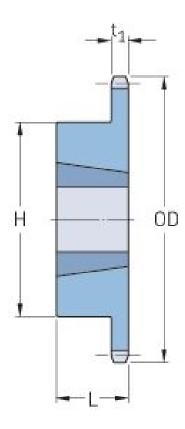

## PHS 50-1TB13

| Pitch P (in)   | 0.63 |
|----------------|------|
| No. of teeth   | 13   |
| Diameter (in)  | 2.91 |
| Min. bore (in) | 0.38 |
| Max. bore (in) | 1    |
| Hub H (in)     | 1.81 |
| Hub L (in)     | 0.88 |
| Weight (lbs)   | 0.8  |
| Bushing no.    | 1008 |