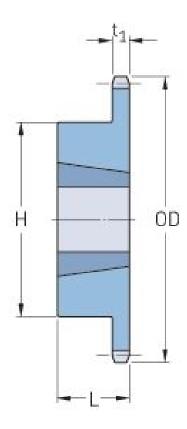

## PHS 50-1TB12

| Pitch P (in)   | 0.63 |
|----------------|------|
| No. of teeth   | 12   |
| Diameter (in)  | 2.71 |
| Min. bore (in) | 0.38 |
| Max. bore (in) | 1    |
| Hub H (in)     | 1.94 |
| Hub L (in)     | 0.88 |
| Weight (lbs)   | 0.8  |
| Bushing no.    | 1008 |