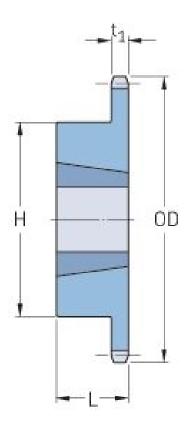

## PHS 40-1TB112

| Pitch P (in)   | 0.5   |
|----------------|-------|
| No. of teeth   | 112   |
| Diameter (in)  | 18.12 |
| Min. bore (in) | 0.75  |
| Max. bore (in) | 2.5   |
| Hub H (in)     | 4.25  |
| Hub L (in)     | 1.75  |
| Weight (lbs)   | 22.2  |
| Bushing no.    | 2517  |