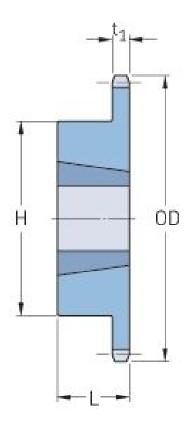

## PHS 40-1TB96

| Pitch P (in)   | 0.5   |
|----------------|-------|
| No. of teeth   | 96    |
| Diameter (in)  | 15.57 |
| Min. bore (in) | 0.75  |
| Max. bore (in) | 2     |
| Hub H (in)     | 3.56  |
| Hub L (in)     | 1.25  |
| Weight (lbs)   | 16.3  |
| Bushing no.    | 2012  |