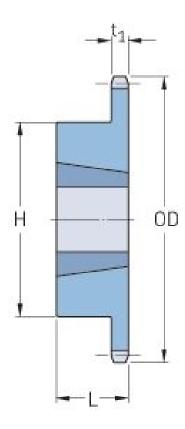

## PHS 40-1TB72

| Pitch P (in)   | 0.5   |
|----------------|-------|
| No. of teeth   | 72    |
| Diameter (in)  | 11.75 |
| Min. bore (in) | 0.75  |
| Max. bore (in) | 2     |
| Hub H (in)     | 3.56  |
| Hub L (in)     | 1.25  |
| Weight (lbs)   | 10.7  |
| Bushing no.    | 2012  |