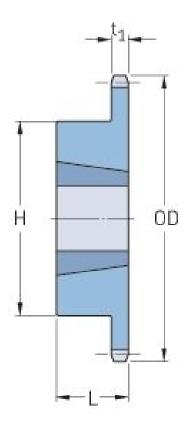

## PHS 40-1TB54

| Pitch P (in)   | 0.5  |
|----------------|------|
| No. of teeth   | 54   |
| Diameter (in)  | 8.88 |
| Min. bore (in) | 0.5  |
| Max. bore (in) | 1.63 |
| Hub H (in)     | 3    |
| Hub L (in)     | 1    |
| Weight (lbs)   | 5.8  |
| Bushing no.    | 1610 |