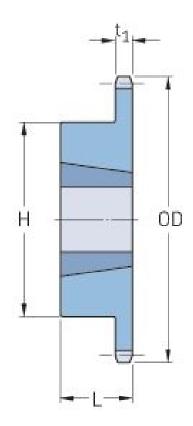

## PHS 40-1TB48

| Pitch P (in)   | 0.5  |
|----------------|------|
| No. of teeth   | 48   |
| Diameter (in)  | 7.93 |
| Min. bore (in) | 0.5  |
| Max. bore (in) | 1.63 |
| Hub H (in)     | 3    |
| Hub L (in)     | 1    |
| Weight (lbs)   | 4.9  |
| Bushing no.    | 1610 |