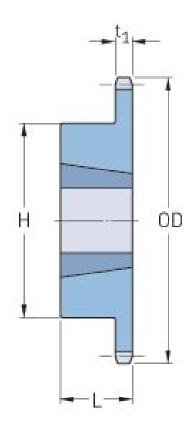

## PHS 40-1TB45

| Pitch P (in)   | 0.5  |
|----------------|------|
| No. of teeth   | 45   |
| Diameter (in)  | 7.45 |
| Min. bore (in) | 0.5  |
| Max. bore (in) | 1.63 |
| Hub H (in)     | 3    |
| Hub L (in)     | 1    |
| Weight (lbs)   | 4.4  |
| Bushing no.    | 1610 |