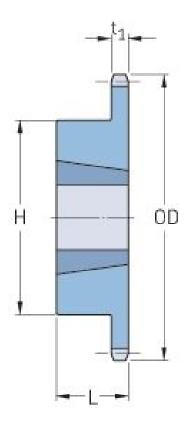

## PHS 40-1TB26

| Pitch P (in)   | 0.5  |
|----------------|------|
| No. of teeth   | 26   |
| Diameter (in)  | 4.42 |
| Min. bore (in) | 0.5  |
| Max. bore (in) | 1.63 |
| Hub H (in)     | 3.25 |
| Hub L (in)     | 1    |
| Weight (lbs)   | 2.6  |
| Bushing no.    | 1610 |