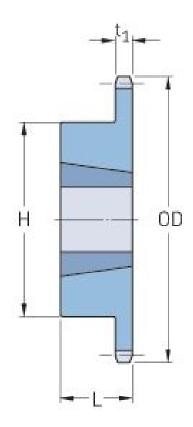

## PHS 40-1TB21

| Pitch P (in)   | 0.5  |
|----------------|------|
| No. of teeth   | 21   |
| Diameter (in)  | 3.62 |
| Min. bore (in) | 0.5  |
| Max. bore (in) | 1.63 |
| Hub H (in)     | 2.78 |
| Hub L (in)     | 1    |
| Weight (lbs)   | 1.7  |
| Bushing no.    | 1610 |