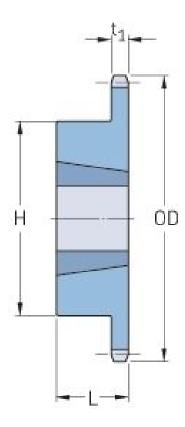

## PHS 40-1TB20

| Pitch P (in)   | 0.5  |
|----------------|------|
| No. of teeth   | 20   |
| Diameter (in)  | 3.46 |
| Min. bore (in) | 0.5  |
| Max. bore (in) | 1.63 |
| Hub H (in)     | 2.78 |
| Hub L (in)     | 1    |
| Weight (lbs)   | 1.6  |
| Bushing no.    | 1610 |