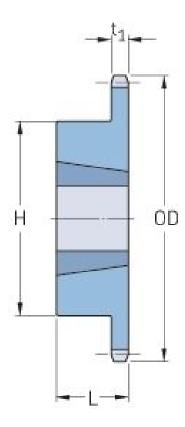

## PHS 40-1TB18

| Pitch P (in)   | 0.5  |
|----------------|------|
| No. of teeth   | 18   |
| Diameter (in)  | 3.13 |
| Min. bore (in) | 0.63 |
| Max. bore (in) | 1.25 |
| Hub H (in)     | 2.47 |
| Hub L (in)     | 1    |
| Weight (lbs)   | 1.2  |
| Bushing no.    | 1210 |