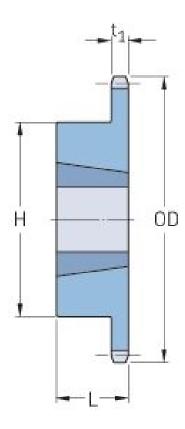

## PHS 40-1TB17

| Pitch P (in)   | 0.5  |
|----------------|------|
| No. of teeth   | 17   |
| Diameter (in)  | 2.98 |
| Min. bore (in) | 0.63 |
| Max. bore (in) | 1.25 |
| Hub H (in)     | 2.38 |
| Hub L (in)     | 1    |
| Weight (lbs)   | 0.8  |
| Bushing no.    | 1210 |