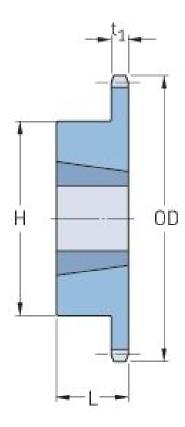

## PHS 40-1TB16

| Pitch P (in)   | 0.5  |
|----------------|------|
| No. of teeth   | 16   |
| Diameter (in)  | 2.81 |
| Min. bore (in) | 0.38 |
| Max. bore (in) | 1    |
| Hub H (in)     | 1.94 |
| Hub L (in)     | 0.88 |
| Weight (lbs)   | 0.8  |
| Bushing no.    | 1008 |