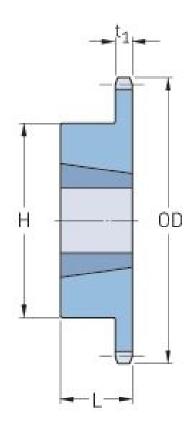

## PHS 40-1TB15

| Pitch P (in)   | 0.5  |
|----------------|------|
| No. of teeth   | 15   |
| Diameter (in)  | 2.65 |
| Min. bore (in) | 0.38 |
| Max. bore (in) | 1    |
| Hub H (in)     | 1.81 |
| Hub L (in)     | 0.88 |
| Weight (lbs)   | 0.7  |
| Bushing no.    | 1008 |