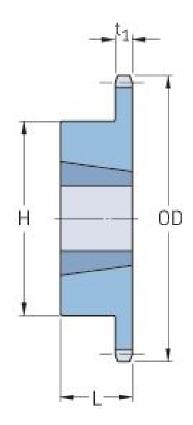

## PHS 41-1TB96

| Pitch P (in)   | 0.5   |
|----------------|-------|
| No. of teeth   | 96    |
| Diameter (in)  | 15.57 |
| Min. bore (in) | 0.5   |
| Max. bore (in) | 1.63  |
| Hub H (in)     | 3     |
| Hub L (in)     | 1     |
| Weight (lbs)   | 14    |
| Bushing no.    | 1610  |