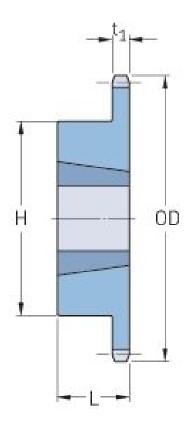

## PHS 41-1TB80

| Pitch P (in)   | 0.5   |
|----------------|-------|
| No. of teeth   | 80    |
| Diameter (in)  | 13.03 |
| Min. bore (in) | 0.5   |
| Max. bore (in) | 1.63  |
| Hub H (in)     | 3     |
| Hub L (in)     | 1     |
| Weight (lbs)   | 10.5  |
| Bushing no.    | 1610  |