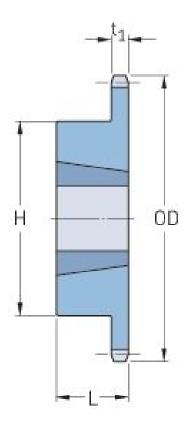

## PHS 41-1TB60

| Pitch P (in)   | 0.5  |
|----------------|------|
| No. of teeth   | 60   |
| Diameter (in)  | 9.84 |
| Min. bore (in) | 0.5  |
| Max. bore (in) | 1.63 |
| Hub H (in)     | 3    |
| Hub L (in)     | 1    |
| Weight (lbs)   | 6.6  |
| Bushing no.    | 1610 |