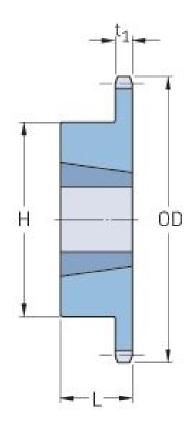

## PHS 41-1TB48

| Pitch P (in)   | 0.5  |
|----------------|------|
| No. of teeth   | 48   |
| Diameter (in)  | 7.93 |
| Min. bore (in) | 0.5  |
| Max. bore (in) | 1.63 |
| Hub H (in)     | 3    |
| Hub L (in)     | 1    |
| Weight (lbs)   | 5    |
| Bushing no.    | 1610 |