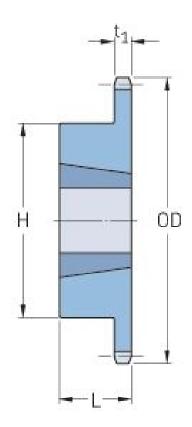

## PHS 41-1TB40

| Pitch P (in)   | 0.5  |
|----------------|------|
| No. of teeth   | 40   |
| Diameter (in)  | 6.65 |
| Min. bore (in) | 0.5  |
| Max. bore (in) | 1.63 |
| Hub H (in)     | 3    |
| Hub L (in)     | 1    |
| Weight (lbs)   | 3.6  |
| Bushing no.    | 1610 |