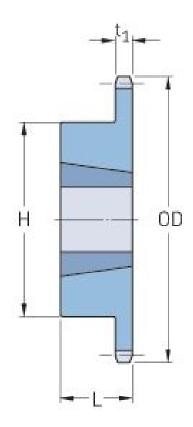

## PHS 41-1TB36

| Pitch P (in)   | 0.5  |
|----------------|------|
| No. of teeth   | 36   |
| Diameter (in)  | 6.02 |
| Min. bore (in) | 0.5  |
| Max. bore (in) | 1.63 |
| Hub H (in)     | 3    |
| Hub L (in)     | 1    |
| Weight (lbs)   | 3.3  |
| Bushing no.    | 1610 |