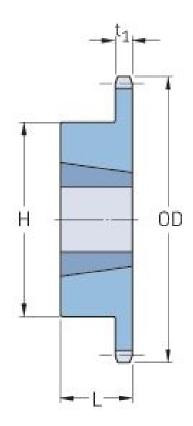

## PHS 41-1TB35

| Pitch P (in)   | 0.5  |
|----------------|------|
| No. of teeth   | 35   |
| Diameter (in)  | 5.86 |
| Min. bore (in) | 0.5  |
| Max. bore (in) | 1.63 |
| Hub H (in)     | 3    |
| Hub L (in)     | 1    |
| Weight (lbs)   | 3.2  |
| Bushing no.    | 1610 |