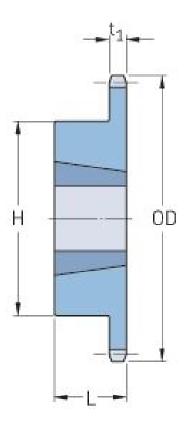

## PHS 41-1TB30

| Pitch P (in)   | 0.5  |
|----------------|------|
| No. of teeth   | 30   |
| Diameter (in)  | 5.06 |
| Min. bore (in) | 0.5  |
| Max. bore (in) | 1.63 |
| Hub H (in)     | 3    |
| Hub L (in)     | 1    |
| Weight (lbs)   | 2.7  |
| Bushing no.    | 1610 |