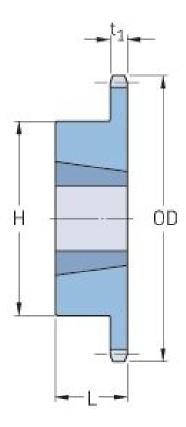

## PHS 41-1TB28

| Pitch P (in)   | 0.5  |
|----------------|------|
| No. of teeth   | 28   |
| Diameter (in)  | 4.74 |
| Min. bore (in) | 0.5  |
| Max. bore (in) | 1.63 |
| Hub H (in)     | 3    |
| Hub L (in)     | 1    |
| Weight (lbs)   | 2.6  |
| Bushing no.    | 1610 |