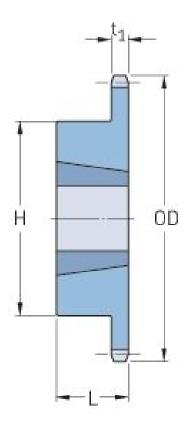

## PHS 41-1TB25

| Pitch P (in)   | 0.5  |
|----------------|------|
| No. of teeth   | 25   |
| Diameter (in)  | 4.26 |
| Min. bore (in) | 0.5  |
| Max. bore (in) | 1.63 |
| Hub H (in)     | 3    |
| Hub L (in)     | 1    |
| Weight (lbs)   | 2.4  |
| Bushing no.    | 1610 |