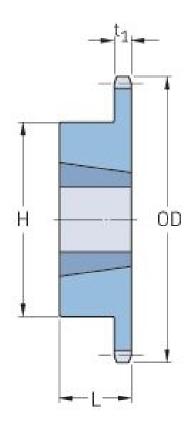

## PHS 41-1TB24

| Pitch P (in)   | 0.5  |
|----------------|------|
| No. of teeth   | 24   |
| Diameter (in)  | 4.1  |
| Min. bore (in) | 0.5  |
| Max. bore (in) | 1.63 |
| Hub H (in)     | 3    |
| Hub L (in)     | 1    |
| Weight (lbs)   | 2.3  |
| Bushing no.    | 1610 |