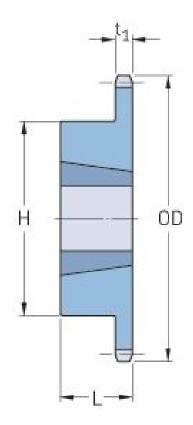

## PHS 41-1TB23

| Pitch P (in)   | 0.5  |
|----------------|------|
| No. of teeth   | 23   |
| Diameter (in)  | 3.94 |
| Min. bore (in) | 0.5  |
| Max. bore (in) | 1.63 |
| Hub H (in)     | 3    |
| Hub L (in)     | 1    |
| Weight (lbs)   | 2.3  |
| Bushing no.    | 1610 |