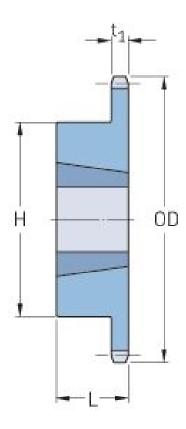

## PHS 41-1TB21

| Pitch P (in)   | 0.5  |
|----------------|------|
| No. of teeth   | 21   |
| Diameter (in)  | 3.62 |
| Min. bore (in) | 0.5  |
| Max. bore (in) | 1.63 |
| Hub H (in)     | 3    |
| Hub L (in)     | 1    |
| Weight (lbs)   | 2.1  |
| Bushing no.    | 1610 |