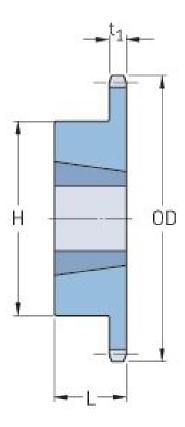

## PHS 41-1TB20

| Pitch P (in)   | 0.5  |
|----------------|------|
| No. of teeth   | 20   |
| Diameter (in)  | 3.46 |
| Min. bore (in) | 0.5  |
| Max. bore (in) | 1.63 |
| Hub H (in)     | 2.88 |
| Hub L (in)     | 1    |
| Weight (lbs)   | 2    |
| Bushing no.    | 1610 |