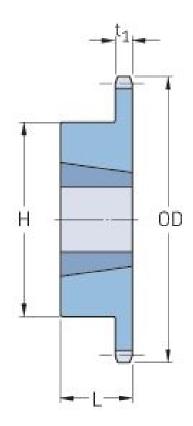

## PHS 41-1TB19

| Pitch P (in)   | 0.5  |
|----------------|------|
| No. of teeth   | 19   |
| Diameter (in)  | 3.3  |
| Min. bore (in) | 0.63 |
| Max. bore (in) | 1.25 |
| Hub H (in)     | 2.5  |
| Hub L (in)     | 1    |
| Weight (lbs)   | 1.7  |
| Bushing no.    | 1210 |