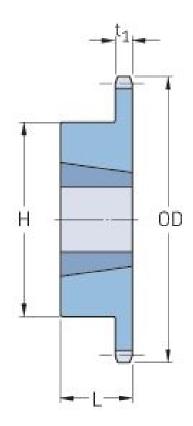

## PHS 41-1TB17

| Pitch P (in)   | 0.5  |
|----------------|------|
| No. of teeth   | 17   |
| Diameter (in)  | 2.97 |
| Min. bore (in) | 0.63 |
| Max. bore (in) | 1.25 |
| Hub H (in)     | 2.38 |
| Hub L (in)     | 1    |
| Weight (lbs)   | 1.3  |
| Bushing no.    | 1210 |